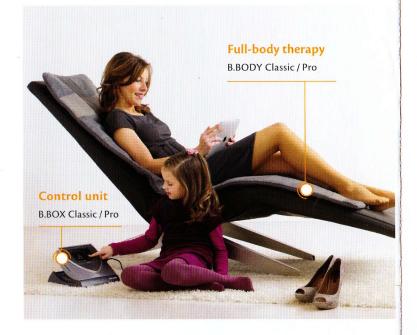

## **B.BOX Classic**

- >> Sleep program
- >> Dual control
- >> ...

## **B.BOX Pro**

- >> 2-in-1 functionality
- >> Edit mode
- >> Multitouch Display
- >> Sleep program
- >> Dual control
- >> ...